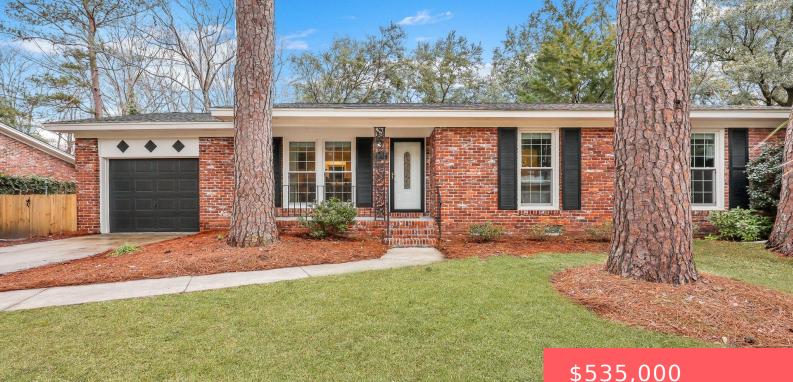

## 2216 DALLERTON CIRCLE, CHARLESTON, SC, 29414

https://kylenrealestate.com

Welcome to this charming brick ranch home located in the desirable Sylcope subdivision of West Ashley! This property has been fully updated and is move-in ready. Taxes are based off of 1244 square feet; however, the fully enclosed covered porch is heated & cooled which then offers over 1900 Sq. Ft. of LIVING SPACE! Use [...]

## **Building Details**

ArchitecturalStyle: Ranch NewConstructionYN: No Exterior material: Brick Veneer Parking: 1 Car Garage, Attached, Off-street

**ParkingTotal:** 1 Heating: Forced Air, Heat Pump, Natural Gas Roof: Architectural, Asphalt