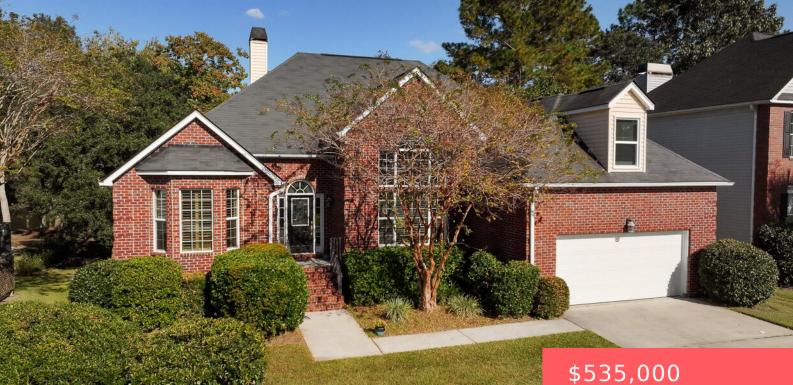

## 2225 MARINERS FERRY, CHARLESTON, SC, 29414

https://kylenrealestate.com

The last home that sold on the lake, on this street, was less than 2000 sqft and sold for \$595,000. This one is almost 600 sqft larger, and is 60k less – Priced with some fixups in mind, this lagoon front home has soaring ceilings, hardwood floors, plenty of light, an open floorplan, a beautiful [...]

## **Building Details**

| ArchitecturalStyle: Traditional | ParkingTotal: 2                               |
|---------------------------------|-----------------------------------------------|
| NewConstructionYN: No           | Exterior material: Brick Veneer, Vinyl Siding |
| Roof: Asphalt                   | Parking: 2 Car Garage                         |