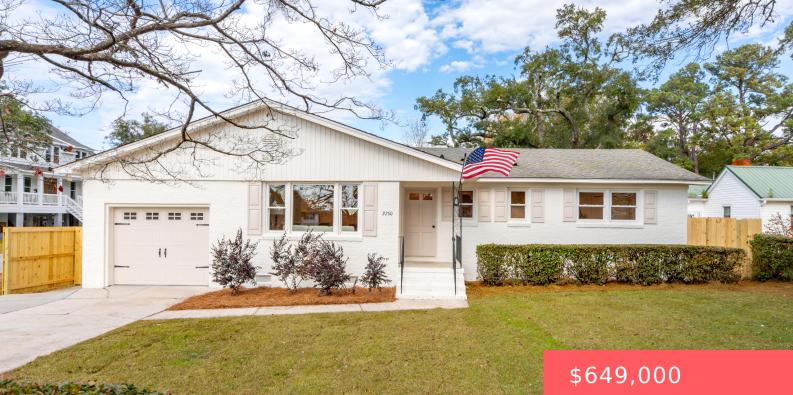

## 2260 WOODLAND SHORES ROAD, CHARLESTON, SC, 29412

https://kylenrealestate.com

Charming three bedroom, two bathroom updated home with attached one-car garage located on James Island, with no HOA. Pull up into a deep drive or park in the one-car garage. The exterior has a freshly painted neutral facade over brick.Enter into an open flow between living with new ceiling fan, dining area with tiled floor [...]

## **Building Details**

ArchitecturalStyle: Ranch, Traditional NewConstructionYN: No Parking: 1 Car Garage, Attached, Off-street

ParkingTotal: 1

Exterior material: Brick Veneer, Stoop