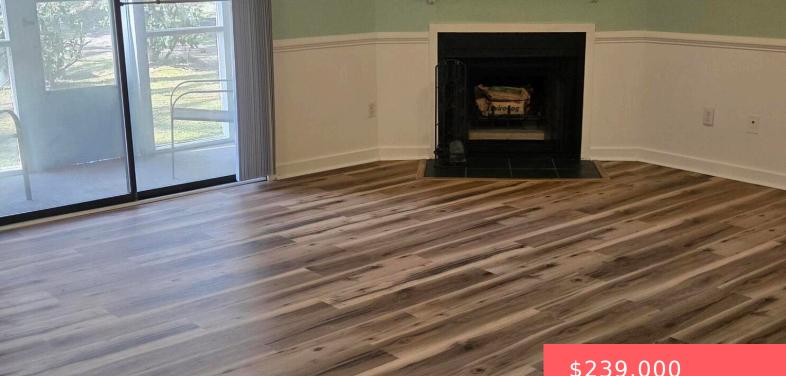

## **Amenities & Features**

**Features:** Ceiling - Blown, Formal Living, Living Room, One, Pantry, Separate Dining, Sun, Walk-In Closet(s), Wood Burning

WindowFeatures: Window Treatments

GarageYN: No

CoolingYN: Yes

FireplaceYN: Yes

**CommunityFeatures:** Boat Ramp, Lawn Maint Incl, Pool, RV/Boat Storage, Trash, Walk/Jog Trails

Waterfront available: No

AttachedGarageYN: No

PoolPrivateYN: No