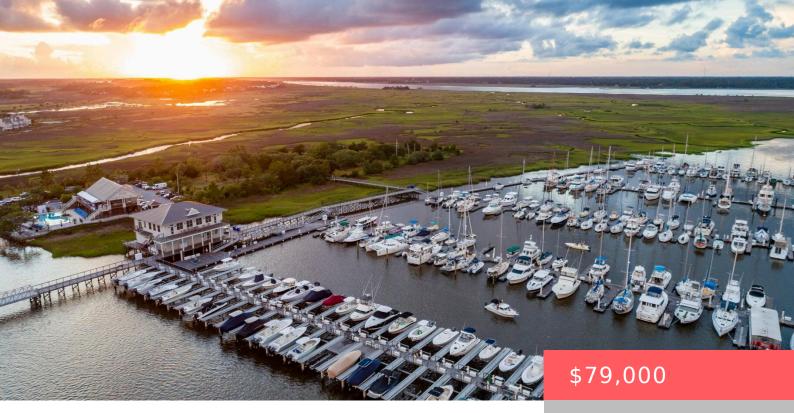

## 2408 MAYBANK HIGHWAY, JOHNS ISLAND, SC, 29455

https://kylenrealestate.com

PRIME LOCATION! Boat slip for sale at St. Johns Yacht Harbor. This "D Dock" wet slip with the dimensions of approximately 30 feet by 13.5 feet, offers 30 and 50 amp electrical service. The location of "D-Dock" is convenient to both the parking lot and fuel dock. St Johns Yacht Harbor is a full service [...]