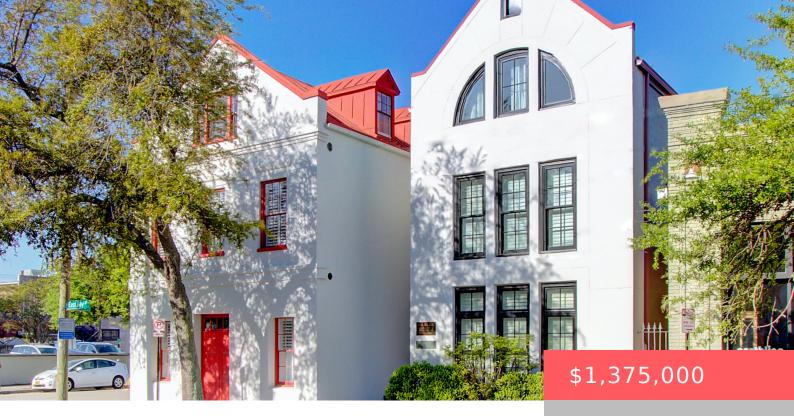

## **Building Details**

NewConstructionYN: No Exterior material: Stucco

**Roof:** Metal **Parking:** Attached, Off-street