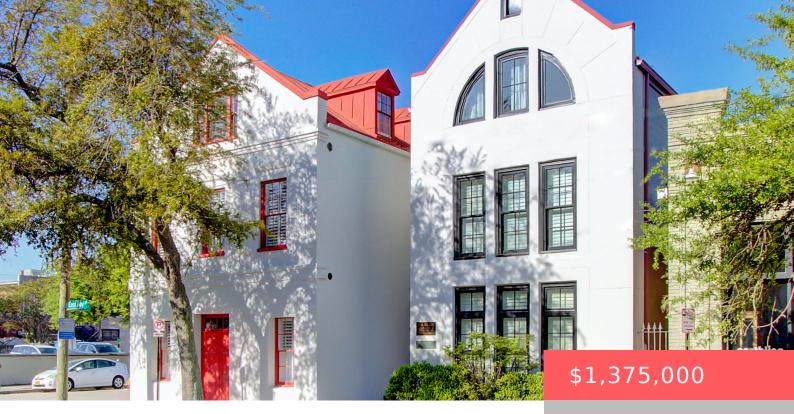

## 241 BAY STREET, CHARLESTON, SC, 29401

https://kylenrealestate.com

Situated in the renovated Sylvester Jancovitch Building, this posh, first floor condo has a private entrance from East Bay Street and has been constructed with an open floor plan. The sleek kitchen includes top-of-the-line appliances, including a Galanz retro refrigerator, mini wine cooler, and generous cabinetry for plenty of storage space. The large breakfast bar [...]

## **Building Details**

NewConstructionYN: No Roof: Metal

Exterior material: Stucco Parking: Attached, Off-street