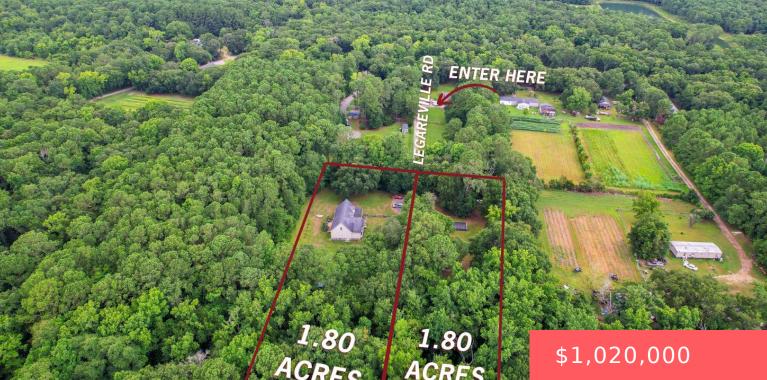

## 2457/2458 AUDETTE AVENUE, JOHNS ISLAND, SC, 29455

https://kylenrealestate.com

Nestled in a serene, wooded enclave on Johns Island, this enchanting home and lot offers the space, tranquility, and upgrades you've been longing for. As you approach, you're greeted by a sprawling property adorned with majestic trees and a lush, natural setting. The charm of this residence is evident, with its vibrant plants, flowers, and [...]