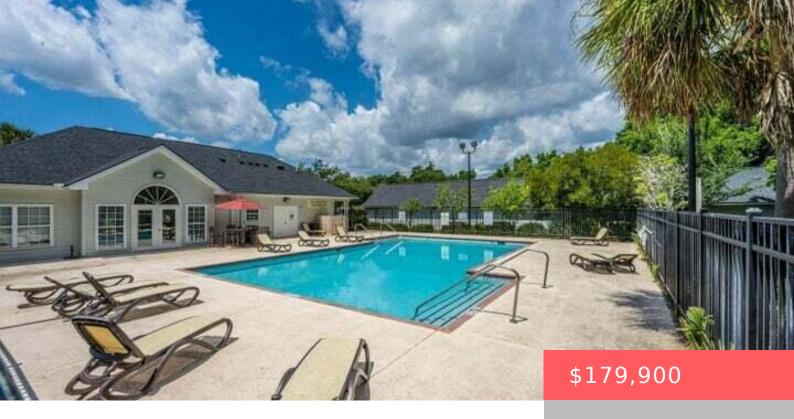

## 2494 ETIWAN AVENUE, CHARLESTON, SC, 29414

https://kylenrealestate.com

Don't let this 2-bedroom 1.5 bath condo in West Ashley get away. Very open floor plan, with kitchen and half bath on one side and a family room on the other. Upstairs you will find two very spacious bedrooms with a full bath. The complex has a Pool, tennis courts, laundry area and dog park. [...]

## **Amenities & Features**

**Features:** Ceiling - Blown, Eat-in Kitchen, Entrance Foyer, Family, Garden Tub/Shower

CommunityFeatures: Dog Park, Laundry, Pool, Tennis Court(s), Trash

Waterfront available: No