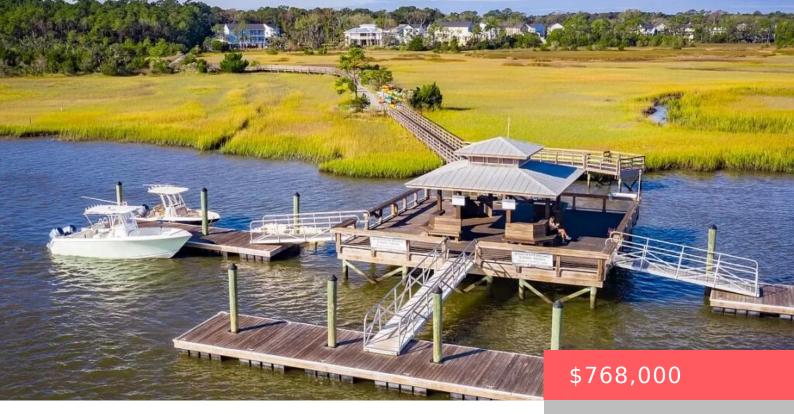

## 2620 PRIVATE LEFLER DRIVE, JOHNS ISLAND, SC, 29455

https://kylenrealestate.com

Boating! Welcome to Stonoview, Johns Island's most sought after community located on the Stono River with a deepwater dock, community pool w/ clubhouse, tennis courts, boat storage,trails, dedicated kayak launch & more. This meticulously maintained single story home features an open-concept layout among the Great Room, kitchen and dining room. Large screened and covered patio [...]

## **Building Details**

ArchitecturalStyle: Ranch
NewConstructionYN: No

Exterior material: Cement Plank, Dock - Shared

Parking: 3 Car Garage, Attached, Garage Door Opener

**ParkingTotal:** 3

**Heating:** Forced Air, Natural Gas

AttachedGarageYN: Yes

Cooling: Central Air

FireplaceYN: No

CommunityFeatures: Clubhouse, Lawn

Maint Incl, Park, Pool, Trash

ExteriorFeatures: Dock - Shared

**GarageYN:** Yes

CoolingYN: Yes