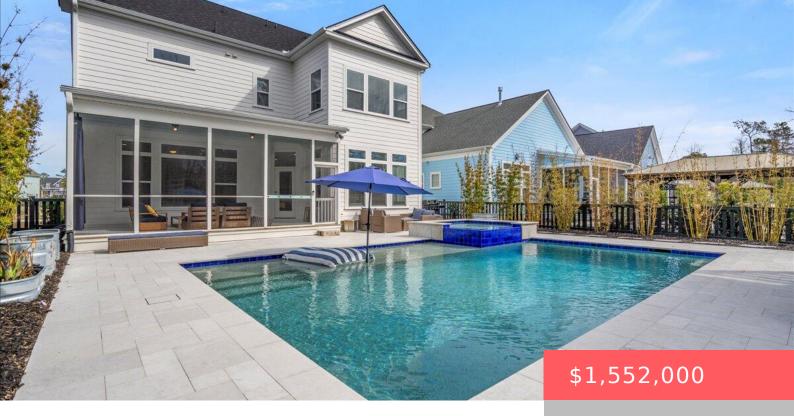

ExteriorFeatures: Balcony, Lawn Irrigation, Rain Gutters

Waterfront available: No

AttachedGarageYN: Yes

Cooling: Central Air

FireplaceYN: No

Spa Features: Hot Tub/Spa

WindowFeatures: Thermal Windows/Doors, ENERGY STAR Qualified Windows

PoolFeatures: In Ground

GarageYN: Yes

CoolingYN: Yes

PoolPrivateYN: Yes