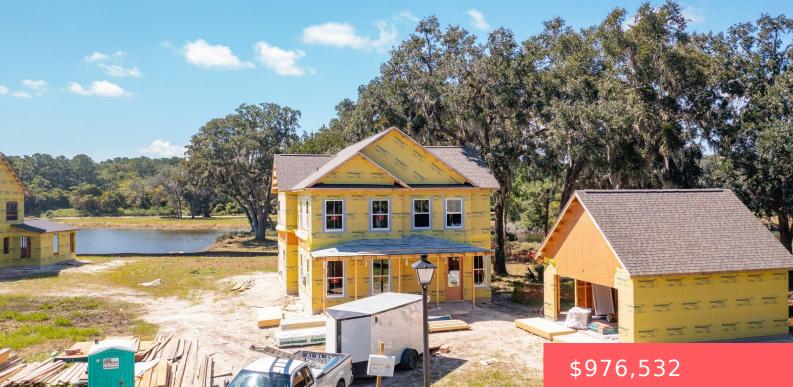

## 2976 LODGE BERRY LANE, JOHNS ISLAND, SC, 29455

https://kylenrealestate.com

CONSTRUCTION IS MOVING FAST in Vineyard Lakes on Johns Island. Lot #12 features the WAILER floorplan. The lot has its own private point going out into the lake & numerous mature trees. This spacious home is 2695 sq feet with 4 BD, 3.5 BA with a downstairs primary bathroom, covered back porch, full front porch [...]