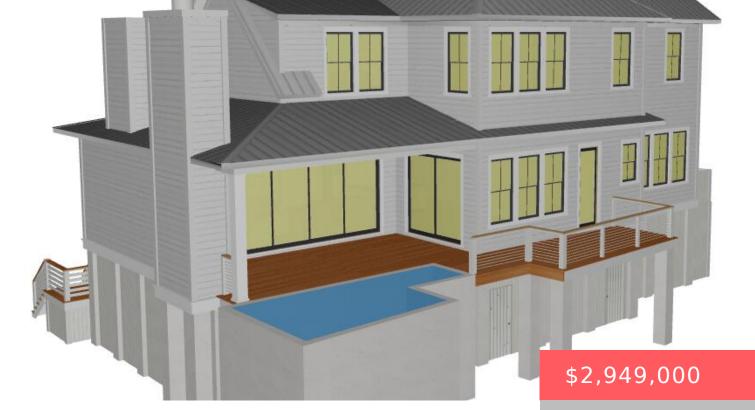

## 3 SEAGRASS LANE, ISLE OF PALMS, SC, 29451

https://kylenrealestate.com

Great marsh front lot in the quiet and peaceful Out Islands of Wild Dunes! This is a proposed construction made specifically for this lot. Features include a main floor master bedroom, open floor plan, large kitchen with a pantry and spacious island overlooking the family room with a gas fireplace. There is a large back [...]

## **Building Details**

ArchitecturalStyle: Traditional

**NewConstructionYN:** No

Exterior material: Cement Plank, Elevator Shaft

Parking: 4 Car Garage, Garage Door Opener

ParkingTotal: 4

**Heating:** Forced Air

PoolFeatures: Pool - Elevated

**GarageYN:** Yes **CoolingYN:** Yes

**PoolPrivateYN:** Yes