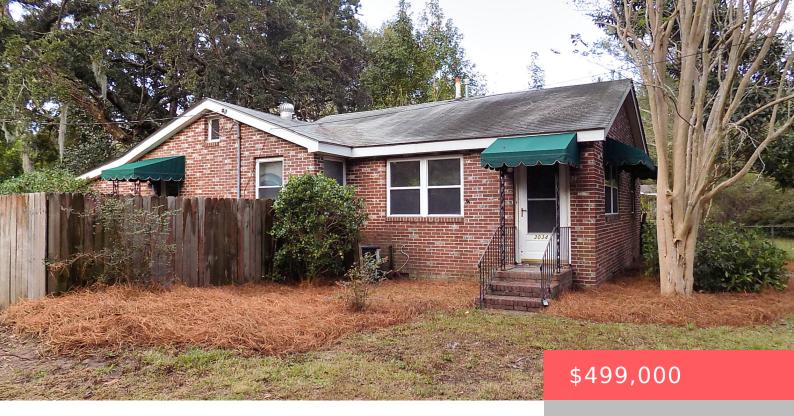

## 3034 MAYBANK HIGHWAY, JOHNS ISLAND, SC, 29455

https://kylenrealestate.com

Investment Opportunity! 1 story brick ranch on Maybank Hwy zoned "Limited Commercial." Located in the thriving "Maybank Corridor" this area has experienced tremendous growth over the last few years and this property is poised perfectly in the heart of it all! Fantastic location close to thriving Johns Island restaurants such as Wild Olive, Low Tide [...]

## **Building Details**

ArchitecturalStyle: Ranch

**Heating:** Natural Gas, Wall Furnace

Roof: Asphalt

**NewConstructionYN: No** 

Exterior material: Brick Veneer

Parking: Off-street