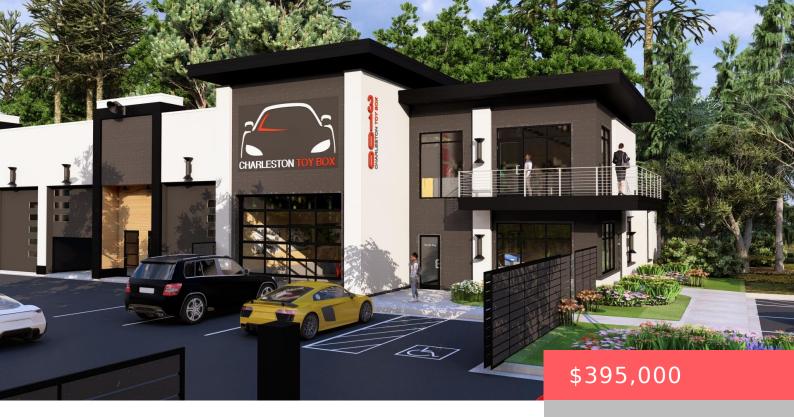

## 3100 FICKLING HILL ROAD, JOHNS ISLAND, SC, 29455

https://kylenrealestate.com

Introducing Charleston Toy Box – Your Ultimate Luxury Vehicle Condo Community! Discover the pinnacle of car and toy storage right here in the heart of Charleston. Charleston Toy Box is the newest and most exclusive luxury vehicle condo community, strategically located just minutes away from Downtown Charleston, Kiawah, & Seabrook. When it comes to high-quality, [...]