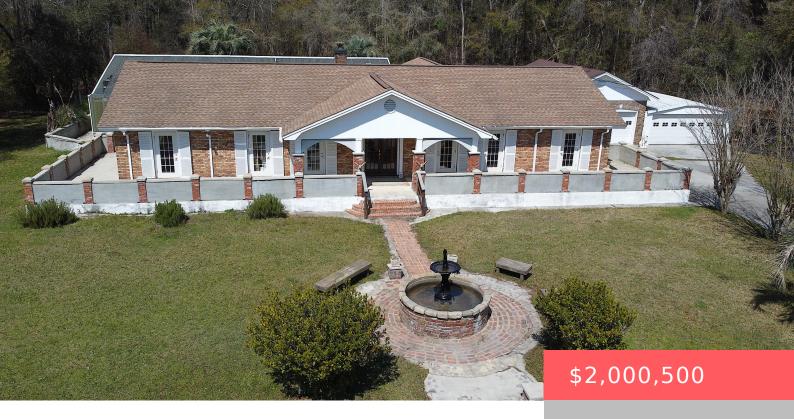

## 3189 EDENVALE ROAD, JOHNS ISLAND, SC, 29455

https://kylenrealestate.com

Welcome to Eden, a serene 35-acre sanctuary on Johns Island, Charleston. This estate blends nature's beauty with modern comforts. A winding driveway leads you to a lush landscape with an indoor pool, tennis courts, and renovated stables with plumbing and electricity-perfect for modern living.Inside, Eden offers cozy spaces, including a den with a fireplace and [...]

## **Building Details**

**ArchitecturalStyle:** Ranch **NewConstructionYN:** No

Exterior material: Brick Veneer

Parking: 4 Car Garage, Attached, Garage Door Opener

ParkingTotal: 4

**Heating:** Electric, Heat Pump

Roof: Asphalt