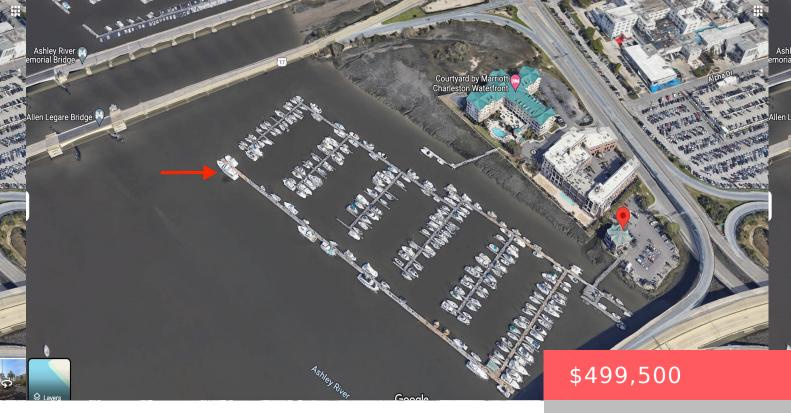

## **33 LOCKWOOD DRIVE, CHARLESTON, SC,** 29401

https://kylenrealestate.com

You won't find a better slip in all of Charleston. Slip T-17 is 90ft x 22ft yacht-sized wet slip at the end of the marina, in the premium Harborage at Ashley Marina. This particular slip location is on the brand-new dock addition, with new extra large pilings, & 2 dedicated power pedestals that 3 - [...]