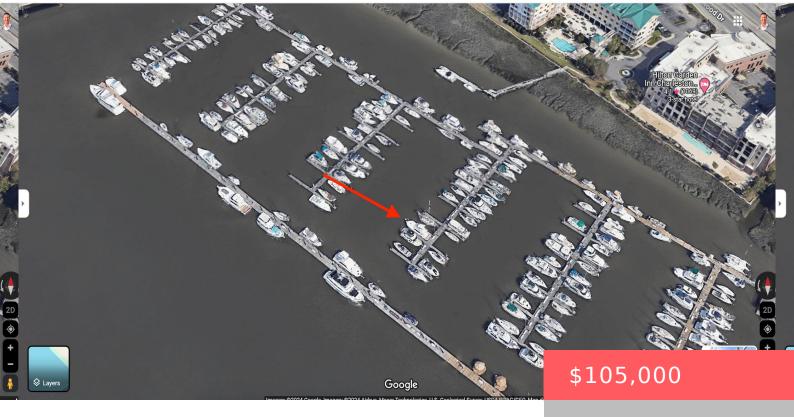

## 33 LOCKWOOD DRIVE, CHARLESTON, SC, 29401

https://kylenrealestate.com

Slip F-24 is 45ft x 18ft and can accommodate a 45-foot boat in the premium Harborage at Ashley Marina. The marina comes equipped with IPE docks, premium electrical with 30 and 50 amp services to the slips, water service, wi-fi access, dock house and other first-rate amenities for each individual owner. With off-street parking and [...]