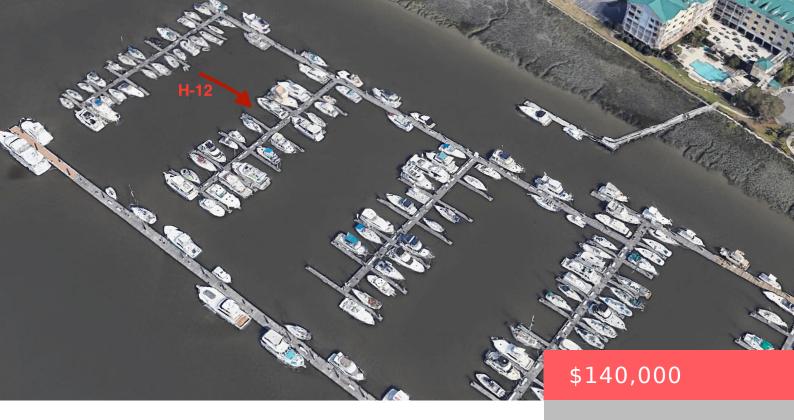

## 33 LOCKWOOD DRIVE, CHARLESTON, SC, 29401

https://kylenrealestate.com

One of the larger slips in the marina at  $55 \times 18$  you'll have ample room for a substantial vessel. Slip number H-12 is ideally situated inside the marina protected against waves, and other boaters. Amenities include 50 Amp Electricity & freshwater, bathrooms, trash, basic cable & Wi-Fi included in the HOA fee. Extremely well [...]