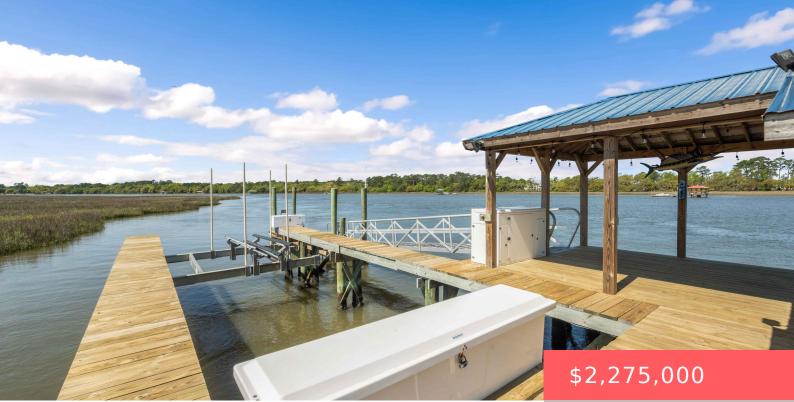

## 3398 FREEMAN HILL ROAD, JOHNS ISLAND, SC, 29455

https://kylenrealestate.com

True Deepwater, 5 acres, No HOA. One of the finest private docks in Charleston, 18 feet of deep water at low tide! Dock features 2 Hydraulic Lifts, Yacht's Kitchen, Commercial ice maker (150 lbs of nugget ice per day!), rod box, storage shed, floater with commercial ramp and swim stairs, and is built to a [...]