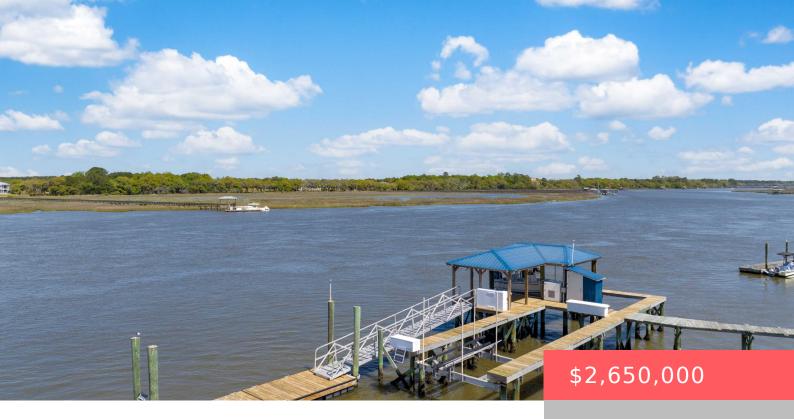

## 3398 FREEMAN HILL ROAD, JOHNS ISLAND, SC, 29455

https://kylenrealestate.com

One of the finest private deepwater docks in Charleston, with an amazing 18 feet of deepwater at low tide, graces this 5 acre Lowcountry Gem. Dock was completed in 2022, has 2 hydraulic Shore Station lifts, commercial ice machine making 150 lbs of nugget ice per day from triple filtered water, rod box, storage closet, [...]