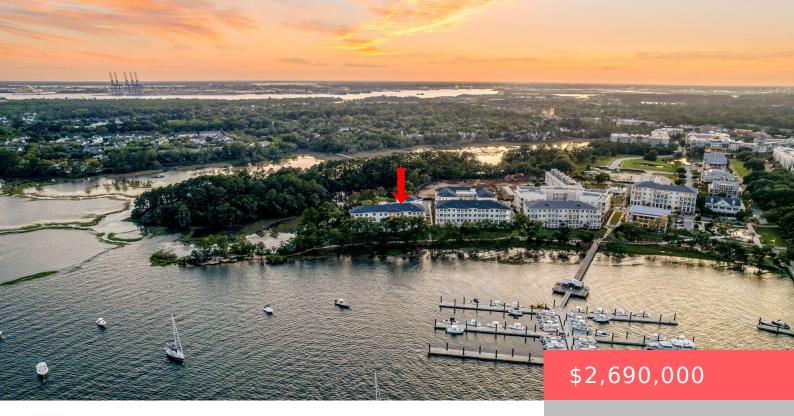

## 345 LONGSHORE STREET, CHARLESTON, SC, 29492

https://kylenrealestate.com

Lowcountry waterfront living at its finest! Brand new 3 bed, 3.5 bath luxury condominium with gorgeous river views located in the Camellia Building at The Waterfront, the newest community on Daniel Island. Walking distance to shops, restaurants, parks, concerts, and community docks with access to the Daniel Island Yacht Club, the CareFree Boat Club and [...]