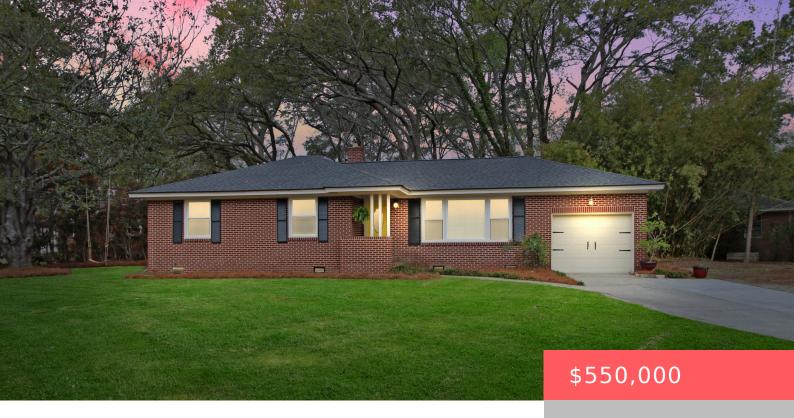

## 353 WEDGEWOOD STREET, CHARLESTON, SC, 29407

https://kylenrealestate.com

More pictures coming! AGENTS, READ NOTES. This is a 3 bedroom 2 FULLY renovated bathrooms located on a high corner lot in Rotherwood, a convenient neighborhood located in west ashley with easy access to the greenway. Roof – 2015 Tankless Water heater – 2017 HVAC – 2016 All appliances – 2016 – 2018 The shared hallway bathroom was just updated [...]

## **Building Details**

**ArchitecturalStyle:** Ranch **NewConstructionYN:** No

Exterior material: Brick Veneer

Parking: 1 Car Garage

ParkingTotal: 1
Heating: Central

**Roof:** Architectural