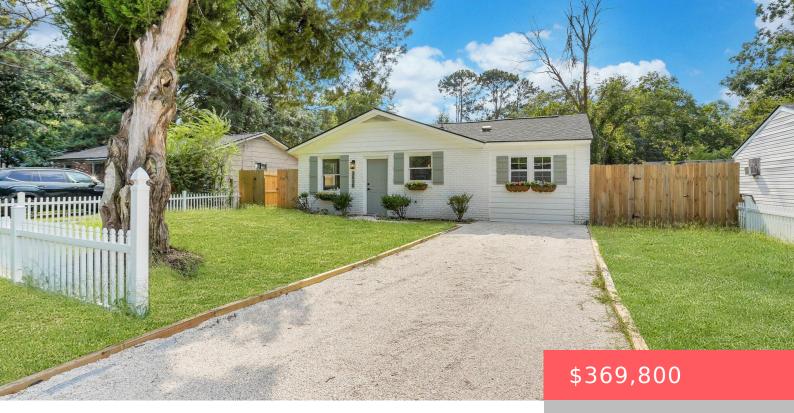

## 3538 DUNMOVIN DRIVE, JOHNS ISLAND, SC, 29455

https://kylenrealestate.com

BACK ON MARKET THROUGH NO FAULT OF THE SELLER – Welcome to charming 3538 Dunmovin Drive! This turnkey renovated home has a new architectural roof and AC. It features LVP flooring throughout and the kitchen has new stainless steel appliances, granite countertops with a chevron subway style tile backsplash, and new cabinets! There's a spacious [...]

## **Building Details**

ArchitecturalStyle: Cottage, Ranch Heating: Electric Parking: Off-street

## NewConstructionYN: No Roof: Architectural