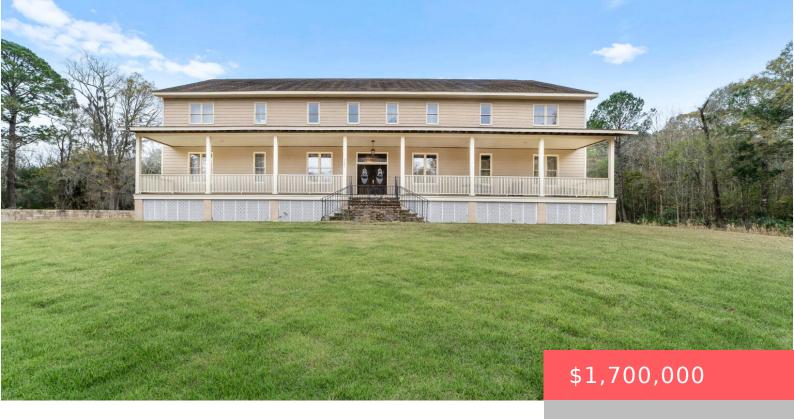

## 3687 HILTON DRIVE, JOHNS ISLAND, SC, 29455

https://kylenrealestate.com

Stunning 11 bedroom estate with expansive living space near the river! Discover an amazing blend of elegance and space in this extraordinary 8,249 sq ft home. Less than 10 minutes to the boat landing, this home features 11 bedrooms and 6.5 baths on a beautiful 1 acre lot, this home exudes warmth throughout. The hardwood [...]

- 11, 11 beds
- 6 haths
- Residential
- Single Family Detached
- Active
- 8249 sq ft