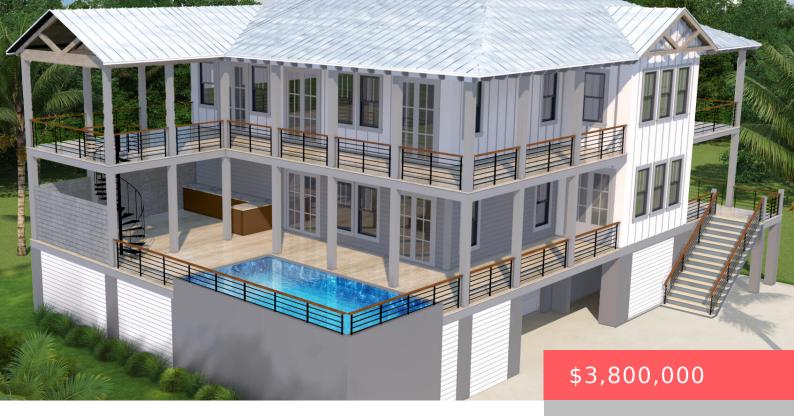

## 3703 HARTNETT BOULEVARD, ISLE OF PALMS, SC, 29451

https://kylenrealestate.com

Contemporary vacation home 2 blocks from the beach . Estimated completion December 2025. The home can be built as an inverted floor plan as shown or with the main living area on the 1st floor. The home is situated on a large lot just off 37th Ave for easy access to the beach. The kitchen [...]

## **Building Details**

**ArchitecturalStyle:** Contemporary

**NewConstructionYN:** Yes

Exterior material: Cement Plank

Parking: 3 Car Garage, Attached, Garage Door Opener

ParkingTotal: 3

**Heating:** Heat Pump

Roof: Metal