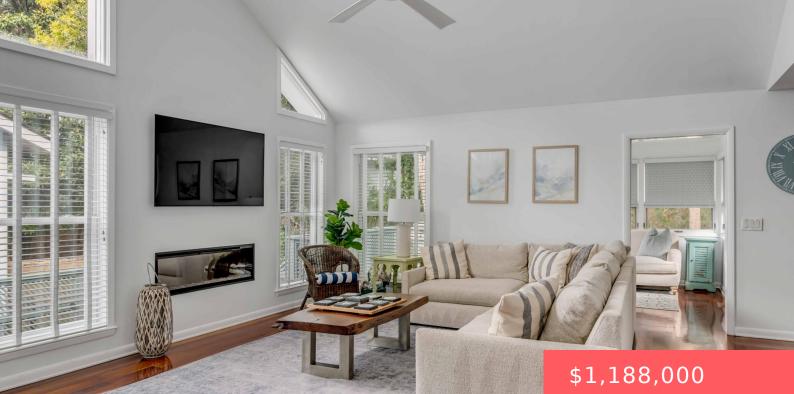

## **Amenities & Features**

**Features:** Ceiling - Cathedral/Vaulted, Ceiling - Smooth, Ceiling Fan(s), Entrance Foyer, Great, Great Room, High Ceilings, One, Separate Dining, Sun, Walk-In Closet(s)

WindowFeatures: Window Treatments

FireplaceYN: Yes