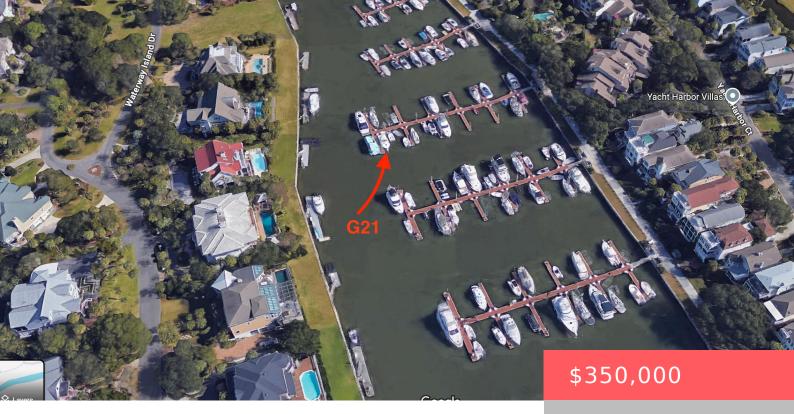

**40 41ST AVENUE, ISLE OF PALMS, SC, 29451** https://kylenrealestate.com

Best opportunity to keep your 50 ft x 18 boat (or even two smaller boats) in your back yard for all Wild Dunes & IOP residents. G-21 is at the END of the marina finger by the T head so it could not be easier to get in & out of your slip. The slip [...]