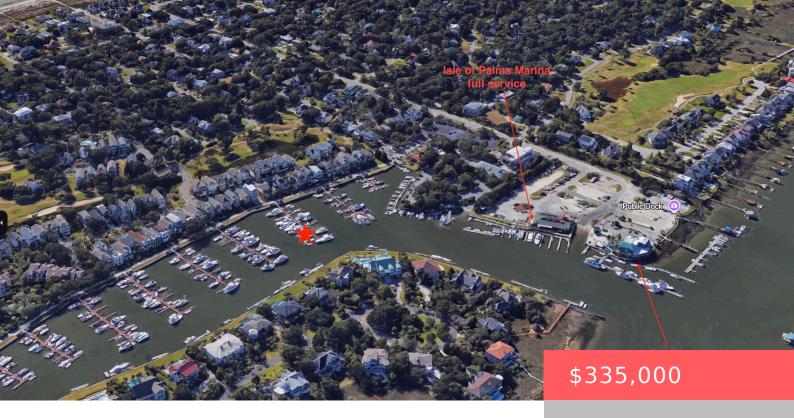

## 40 41ST AVENUE, ISLE OF PALMS, SC, 29451

https://kylenrealestate.com

50' slip in Wild Dunes Yacht Harbor (C-18) with a 5 foot overhang allowance. Gated / deeded vehicle parking. (1) C-dock is on one of the first docks from the parking lot, thus a very short walk, (2) close to the fuel dock and the Intracoastal Waterway, (3) at the end of C-dock – less [...]