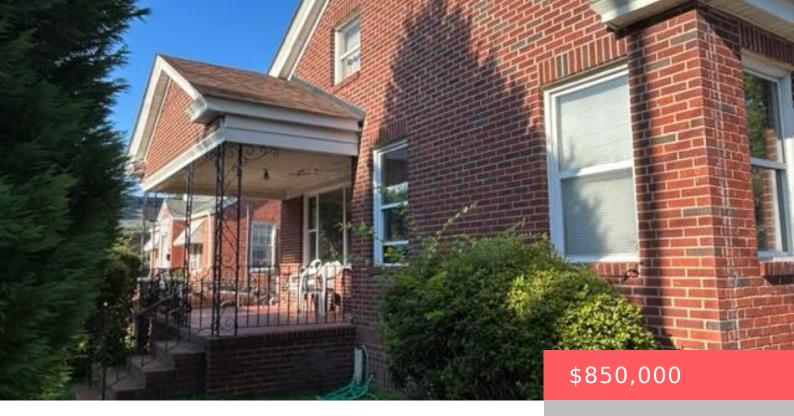

## **40 PIEDMONT AVENUE, CHARLESTON, SC, 29403**

https://kylenrealestate.com

A Wagener Terrace jewel. This 1950's ranch traditional is larger than normal for the area. The rooms are very spacious with a formal living room, dining room, eat in kitchen, 3 bedrooms and a unfinished area upstairs that is over 500 SF. With some renovation, this picturesque ranch traditional would be a classic.

## **Building Details**

ArchitecturalStyle: Ranch, Traditional NewConstructionYN: No

**Exterior material:** Brick Veneer **Roof:** Asphalt