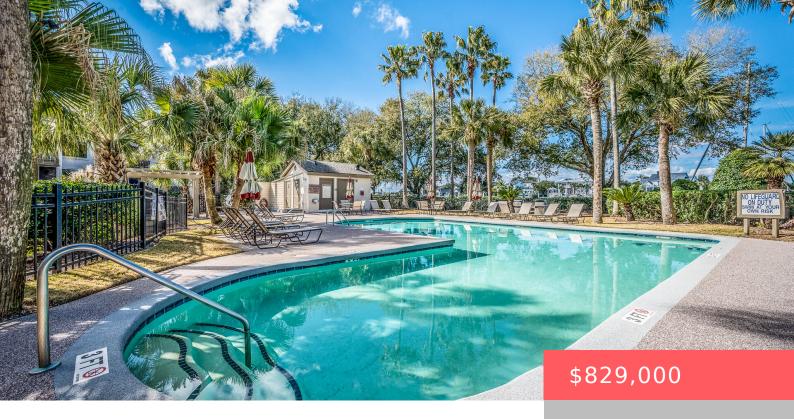

## **401 YACHT HARBOR COURT, ISLE OF PALMS, SC, 29451**

https://kylenrealestate.com

Lovely end unit condo in a quiet section of Yacht Harbor in the gated resort of Wild Dunes. Enjoy the view of the pool from you large, screened porch. Walk out the back door and you are at the marina and it's just a short stroll to Islander 71. This first floor, end unit features [...]

## **Amenities & Features**

**Features:** Ceiling - Smooth, Family Room, Living/Dining Combo, One, Walk-In Closet(s)

**CommunityFeatures:** Club Membership Available, Dog Park, Gated, Golf Course, Marina, Pool, Security, Tennis Court(s), Walk/Jog Trails