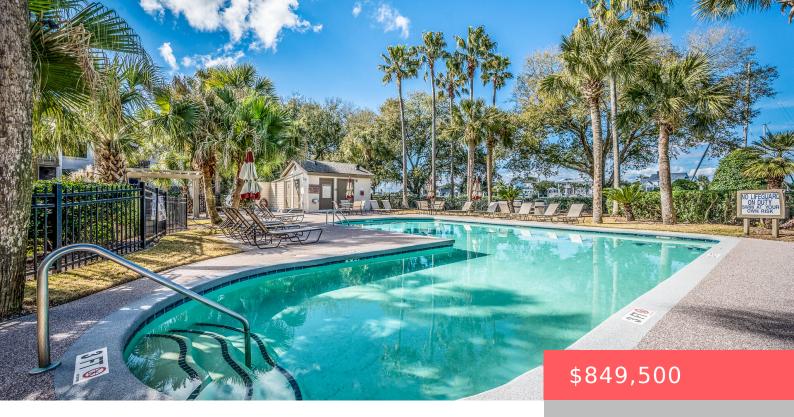

## 401 YACHT HARBOR COURT, ISLE OF PALMS, SC, 29451

https://kylenrealestate.com

Seller is offering the buyer 1 quarter of regime fees paid at closing, \$6428. Lovely end unit condo in a quiet section of Yacht Harbor in the gated resort of Wild Dunes. Enjoy the view of the pool from you large, screened porch. Walk out the back door and you are at the marina and [...]

## **Amenities & Features**

**Features:** Ceiling - Smooth, Family Room, Living/Dining Combo, One, Walk-In Closet(s)

WindowFeatures: Window Treatments

GarageYN: No

CoolingYN: Yes

PoolPrivateYN: No

**CommunityFeatures:** Dock Facilities, Gated, Golf Course, Pool, Tennis Court(s)