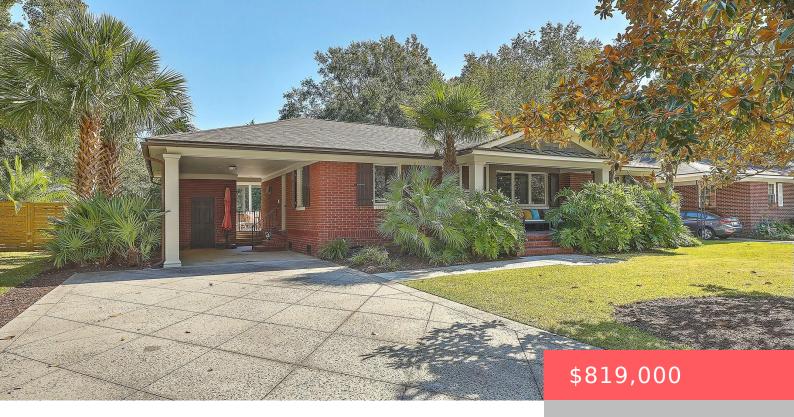

## 428 HOWLE AVENUE, CHARLESTON, SC, 29412

https://kylenrealestate.com

This charming 3 Bed, 3 Bath custom Craftsman home is nestled near the end of a quiet cul-de-sac and close to Riverland Terrace. . Originally remodeled by a locally renowned builder to be his home. No expense spared. Hardwood floors, granite countertops, custom walnut cabinetry throughout, bronze fixtures, and a wet bar. Vaulted beadboard ceiling [...]

## **Building Details**

ArchitecturalStyle: Craftsman NewConstructionYN: No Exterior material: Brick Veneer, Lawn Irrigation, Lighting, Wood Siding

Parking: 1 Car Carport, Off-street

ParkingTotal: 1 Heating: Heat Pump Roof: Architectural, Wood