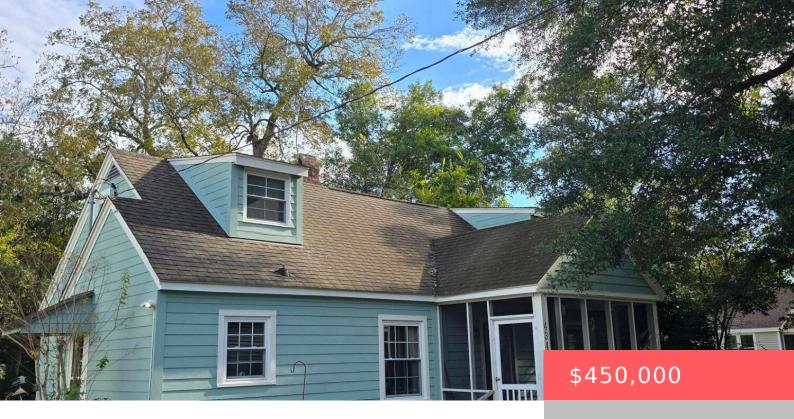

## 434 RIVERLAND DRIVE, CHARLESTON, SC, 29412

https://kylenrealestate.com

Location and Potential!! Older James Island home just across Maybank from Riverland Terrace. Golf Course, County Park, Terrace theatre, Restaurants, Boat Landing etc, are all only a short walk or bike ride down the street! The home needs some TLC but has recently had foundation beams replaced, Cement Plank siding added, New LVT flooring in [...]

## **Building Details**

ArchitecturalStyle: Cottage

Exterior material: Cement Plank

Parking: Off-street

**NewConstructionYN: No** 

Roof: Asphalt