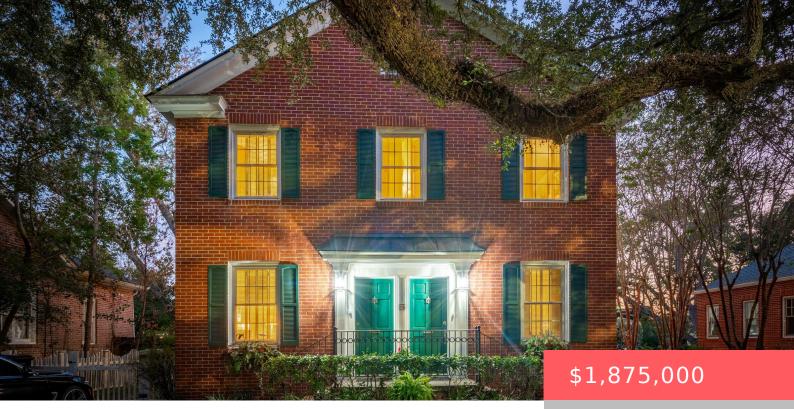

## 5 BEVERLY RD ROAD, CHARLESTON, SC, 29407

https://kylenrealestate.com

Discover the perfect blend of elegance and comfort in this stunning brick home located in the highly sought-after Windermere neighborhood. Spanning over 3,800 square feet across three stories, this residence features two distinct units and backs up to the serene Charleston Greenway-a beautiful trail that offers miles of walking and biking paths, perfect for outdoor [...]

## **Building Details**

ArchitecturalStyle: Colonial, Traditional Exterior material: Brick NewConstructionYN: No Parking: Off-street