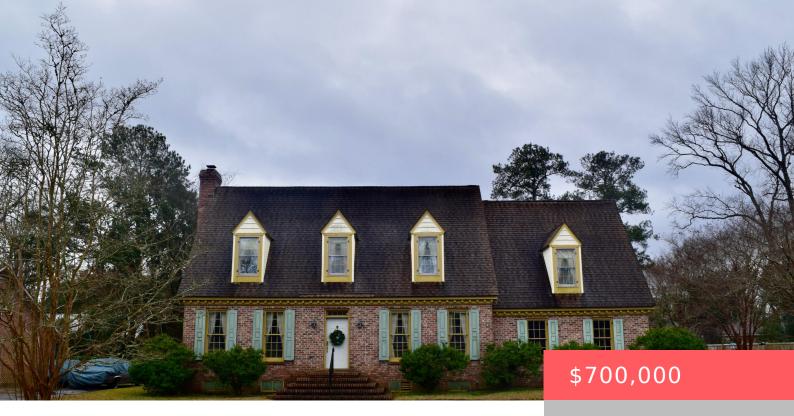

## 5 BUCKINGHAM DRIVE, CHARLESTON, SC, 29407

https://kylenrealestate.com

Enter into the timeless charm of this Colonial Williamsburg-style home, a true reader's paradise! Featuring stunning hardwood floors, built-in bookshelves throughout, and a cozy wood-burning fireplace, this home exudes warmth and character. With soaring 9-foot ceilings, the space feels open and inviting. Located in a highly sought-after neighborhood, this property combines elegance and comfort. Perfect [...]

## **Building Details**

ArchitecturalStyle: Colonial NewConstructionYN: No Exterior material: Brick

**Parking:** 1 Car Garage, 1.5 Car Garage, Attached, Garage Door Opener, Offstreet

ParkingTotal: 2.5 Heating: Central Roof: Asphalt