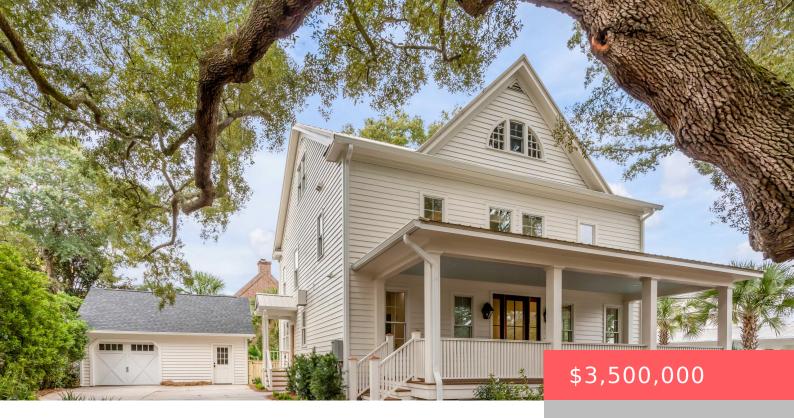

## 517 ROYALL AVENUE, MOUNT PLEASANT, SC, 29464

https://kylenrealestate.com

Old Village charming home with 4 to 5 bedrooms, 3.5 Bathroom, flexible spaces and detached garage. The home is prominently nestled on a high elevation on Royall Street. The home has recently been renovated and is now move-in ready! With over 3500 sq, ft., this home has a wonderful floorplan that provides for great living [...]

- 5, 5 beds
- 3 haths
- Residential
- Single Family Detached
- Active
- 3539 sq ft

## **Building Details**

ArchitecturalStyle: Traditional

**NewConstructionYN: No** 

Exterior material: Wood Siding

**Parking:** 1.5 Car Garage, Garage Door Opener

ParkingTotal: 1.5

**Heating:** Heat Pump

Roof: Metal