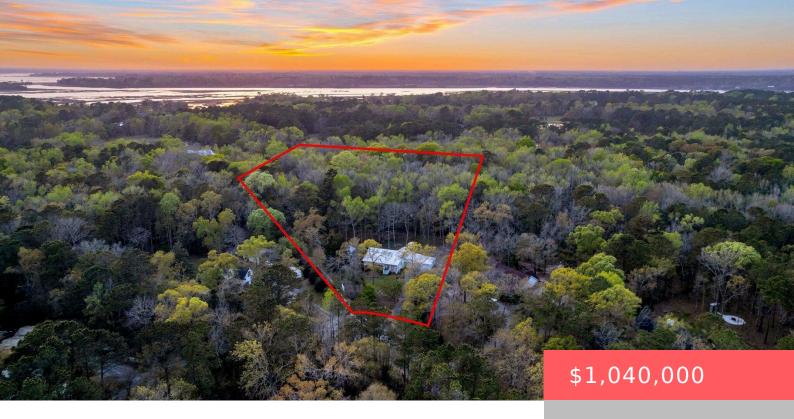

## 5201 WHIPPOORWILL LANE, JOHNS ISLAND, SC, 29455

https://kylenrealestate.com

Welcome to 5201 Whippoorwill Lane located on Johns Island. This completely renovated 1,988 square foot residence boasts three bedrooms and three full bathrooms, 4+ acres, and a detached guest cottage all nestled on a tranquil cul-de-sac within a secluded community. Just a few miles from the Wadmalaw river, the property is situated on over four [...]