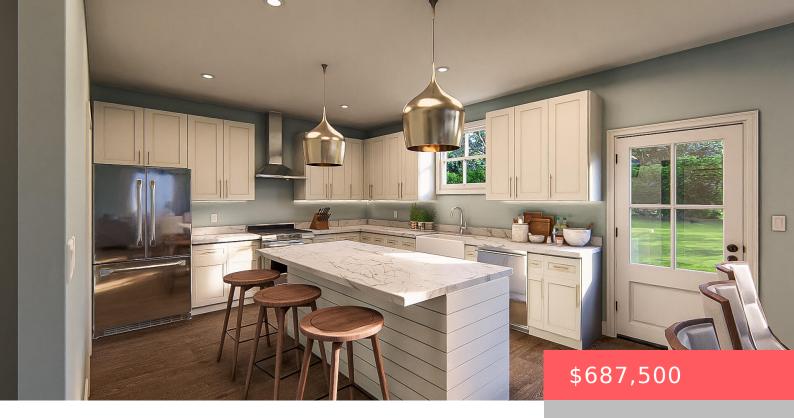

## **Amenities & Features**

**Features:** Bonus, Ceiling - Smooth, Eat-in Kitchen, Entrance

Foyer, Family, Family Room, Garden Tub/Shower, Gas Connection, High Ceilings, Kitchen Island, Living Room, Living/Dining Combo, One, Pantry, Study, Walk-In Closet(s)