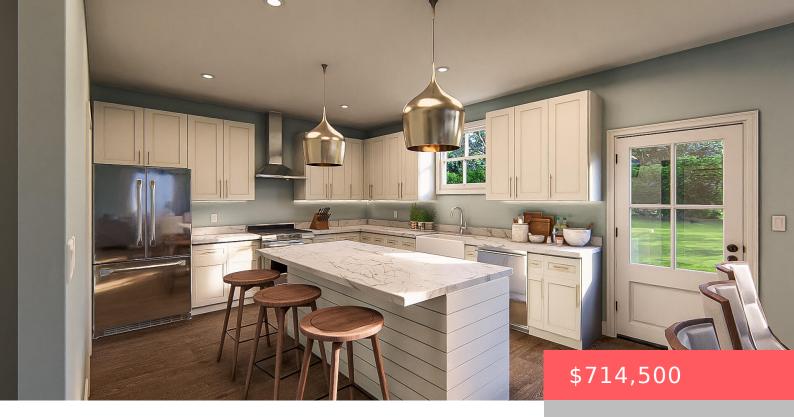

## **Amenities & Features**

**Features:** Bonus, Ceiling - Smooth, Eat-in Kitchen, Entrance Foyer, Family, Family Room, Garden Tub/Shower, Gas

Connection, High Ceilings, Kitchen Island, Living Room, Living/Dining Combo, One, Pantry, Study, Walk-In Closet(s)