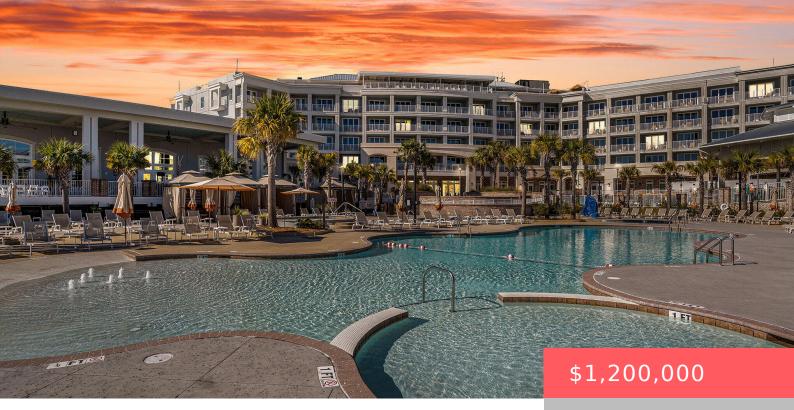

## **Amenities & Features**

Features: Ceiling Fan(s), Elevator, Family,<br/>Living/Dining ComboCommunityFeatures: Clubhouse, Club<br/>Membership Available, Elevators, Fitness

**CommunityFeatures:** Clubhouse, Club Membership Available, Elevators, Fitness Center, Gated, Golf Course, Golf Membership Available, Marina, Pool, Tennis Court(s), Walk/Jog Trails

ExteriorFeatures: Balcony Waterfront available: No AttachedGarageYN: No Cooling: Central Air FireplaceYN: No

PoolFeatures: In Ground GarageYN: No CoolingYN: Yes PoolPrivateYN: Yes