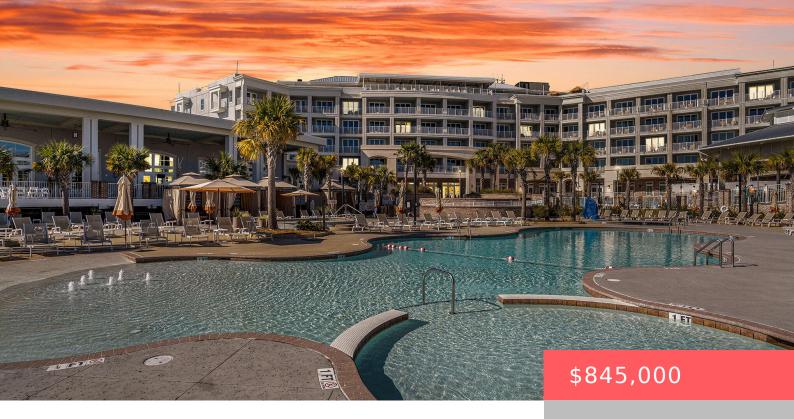

## 5804 PALMETTO DRIVE, ISLE OF PALMS, SC, 29451

https://kylenrealestate.com

Discover the epitome of coastal living at the Residences at Sweetgrass in Wild Dunes! This centrally located condo offers more than just a home; it's an invitation to an island lifestyle. Imagine being steps away from the beach, pools, tennis, golf, and indulging in a condo featuring a full kitchen, granite countertops, and more. This [...]

## **Amenities & Features**

Features: Elevator, Living/Dining Combo CommunityFeatures: Club Membership Available,

Elevators, Fitness Center, Gated, Golf Course, Golf Membership Available, Marina, Pool, Tennis Court(s),

Walk/Jog Trails

ExteriorFeatures: Balcony PoolFeatures: In Ground

Waterfront available: No GarageYN: No

AttachedGarageYN: No CoolingYN: Yes

**Cooling:** Central Air **PoolPrivateYN:** Yes