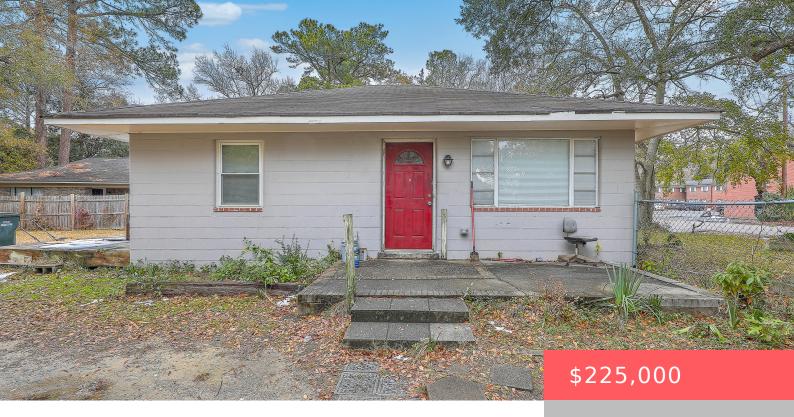

## 635 SEQUOIA STREET, CHARLESTON, SC, 29407

https://kylenrealestate.com

BACK ON MARKET due to no fault of seller. Welcome to 635
Sequoia Ave, a promising 1952 property in the heart of West
Ashley. This home offers the perfect canvas for your renovation
dreams while placing you steps from the West Ashley Greenway
and minutes from vibrant Avondale. Enjoy easy access to historic
Downtown Charleston [...]

- 2 2 heds
- 1 hath
- Residential
- Single Family Detached
- Active
- 810 sq ft

## **Building Details**

ArchitecturalStyle: Cottage

Exterior material: Block/Masonry

Parking: Off-street

**NewConstructionYN: No** 

**Roof:** Asphalt