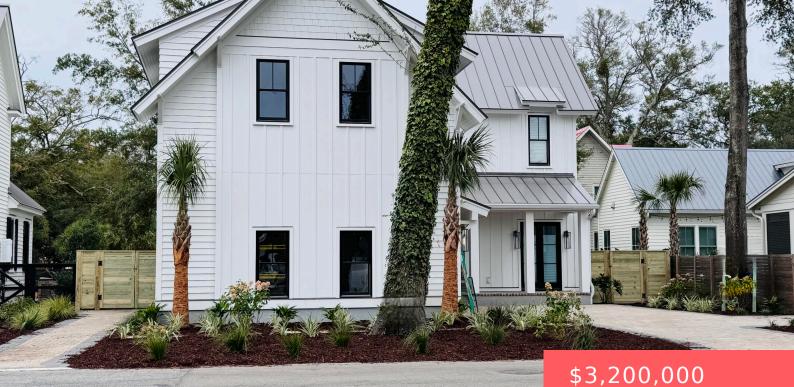

## **639 MCCANTS DRIVE, MOUNT PLEASANT, SC,** 29464

https://kylenrealestate.com

## **Building Details**

ArchitecturalStyle: Craftsman NewConstructionYN: Yes Exterior material: Balcony, Cement Plank, Lighting Parking: 2 Car Garage, Attached, Garage Door Opener

## **Amenities & Features**

×

**Features:** Beamed Ceilings, Bonus, Ceiling -Cathedral/Vaulted, Ceiling - Smooth, Ceiling Fan(s), Entrance Foyer, Frog Attached, Garden Tub/Shower, Gas Log, Great, Great Room, High Ceilings, Kitchen Island, Office, One, Pantry, Separate Dining, Utility, Walk-In Closet(s)