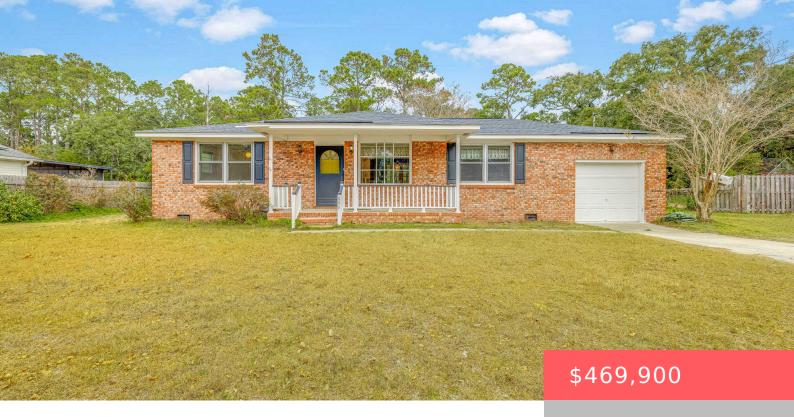

## 648 SCHOONER ROAD, CHARLESTON, SC, 29412

https://kylenrealestate.com

Welcome to your Idyllic island retreat! Nestled in Lighthouse Point on coveted James Island, this 1300 SF brick cottage offers the perfect blend of coastal charm and one story living. Just 10 minutes away, discover the vibrant energy of Folly Beach with its eclectic shops, surf shacks and lively restaurants. Or, explore the historic streets [...]

## **Building Details**

ParkingTotal: 1

Exterior material: Brick Veneer

Parking: 1 Car Garage, Attached

**NewConstructionYN: No** 

**Roof:** Architectural