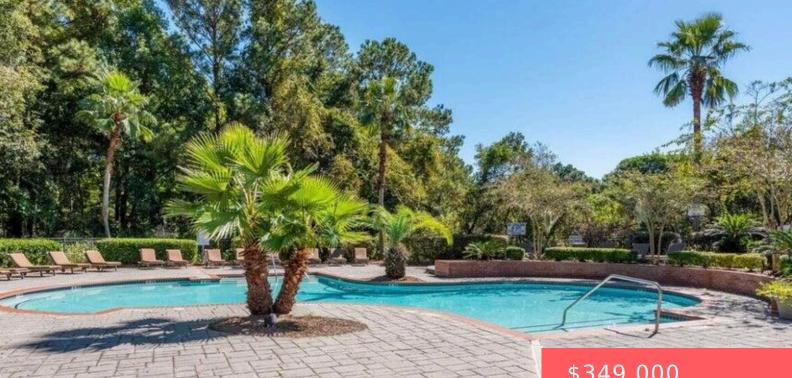

## **Amenities & Features**

Features: Ceiling - Cathedral/Vaulted, Ceiling -<br/>Smooth, Ceiling Fan(s), Eat-in Kitchen, Entrance<br/>Foyer, Family, Family Room, Garden Tub/Shower, GasCommunityFe<br/>Clubhouse, Fith<br/>Court(s), Trash<br/>Log, High Ceilings, Pantry, Walk-In Closet(s)

WindowFeatures: Window Treatments - Some

Waterfront available: Yes

AttachedGarageYN: No

PoolPrivateYN: No

**CommunityFeatures:** Bus Line, Clubhouse, Fitness Center, Pool, Tennis Court(s), Trash

ExteriorFeatures: Balcony GarageYN: No CoolingYN: Yes FireplaceYN: Yes