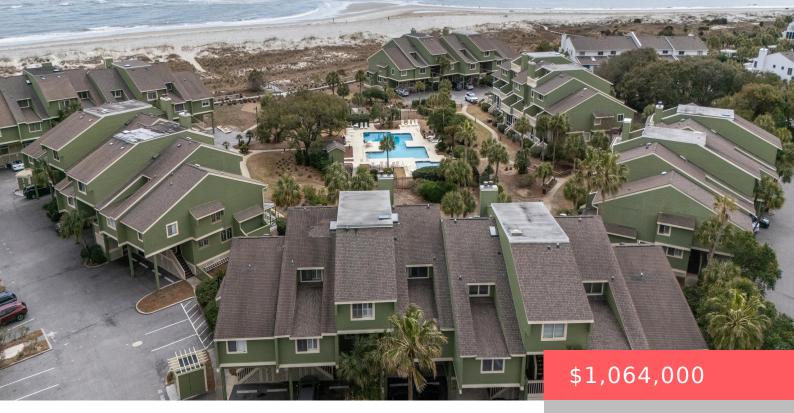

## 7000 PALMETTO DRIVE, ISLE OF PALMS, SC, 29451

https://kylenrealestate.com

35' Boat Slip available for purchase! Pristine end-unit with ocean views in the sought-after Mariners Walk section of Wild Dunes! Leave your worries behind when you enter the gates of this oceanfront community that delivers the ultimate coastal living experience. Extremely well-maintained (and very gently used), this unit features a bright and open floor plan [...]