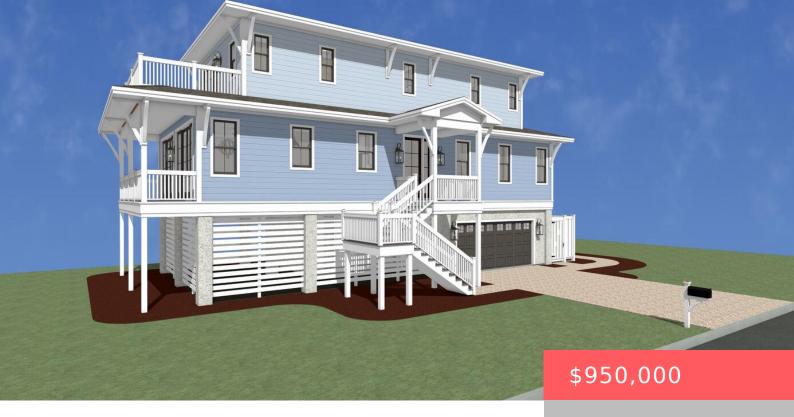

## 7002 LADSON JACKSON LANE, JAMES ISLAND, SC, 29412

https://kylenrealestate.com

Welcome to 7002 Ladson Jackson Lane on James Island in Charleston, South Carolina-an exceptional new construction home offering modern living in a serene setting. Situated on a .29-acre lot, this stunning residence features five bedrooms and three full bathrooms, providing ample space for family and guests. Designed with raised construction, the home includes a spacious two-car [...]

## **Building Details**

ArchitecturalStyle: Traditional

**NewConstructionYN:** Yes

Exterior material: Cement Plank, See Remarks, Stucco

Parking: 2 Car Garage

ParkingTotal: 2
Heating: Electric

**Roof:** Asphalt