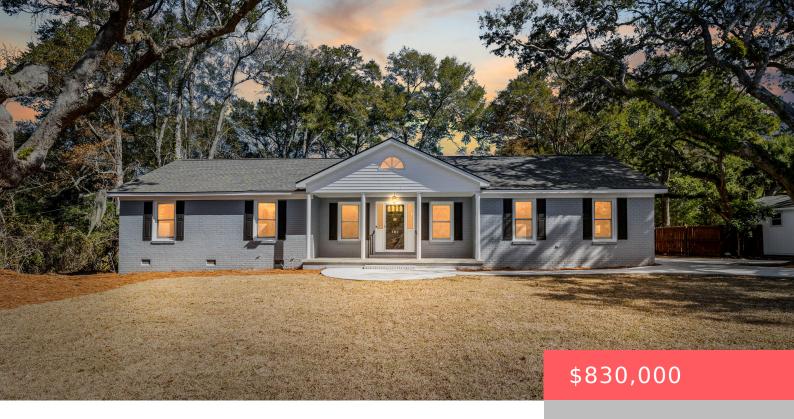

## **782 BONHAM DRIVE, CHARLESTON, SC, 29412**

https://kylenrealestate.com

782 Bonham Drive is a single-family home located in the Fort Johnson Estates neighborhood of James Island. Built in 1963, this ranch-style residence offers 3 bedrooms and 2 bathrooms within approximately 2,052 square feet of living space. The property sits on a spacious 0.62-acre lot, featuring mature landscaping with camellias, azaleas, and majestic oak trees. [...]