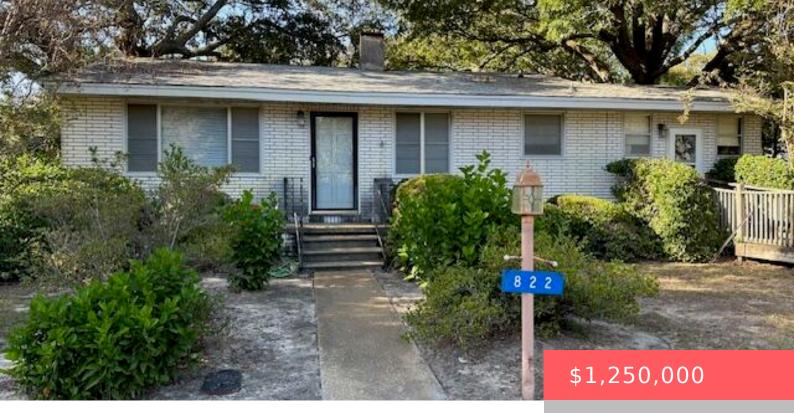

## 822 ROGERS LANE, MOUNT PLEASANT, SC, 29464

https://kylenrealestate.com

Want to be in Old Mt. Pleasant on an oak studded lot? This older home in an X flood zone fits the bill! It's within walking/biking distance to great schools, the Pitt St. bridge, restaurants, and beaches. The corner lot is enchanting with huge historic oak trees surrounding the existing home. Home has hardwood floors [...]

- 3, 3 beds
- 1 bath
- Residentia
- Single Family Detached
- Active

×

• 1128 sq ft

## **Building Details**

ArchitecturalStyle: Ranch Heating: Electric Roof: Asphalt NewConstructionYN: No Exterior material: Asbestos, Brick Veneer Parking: Off-street